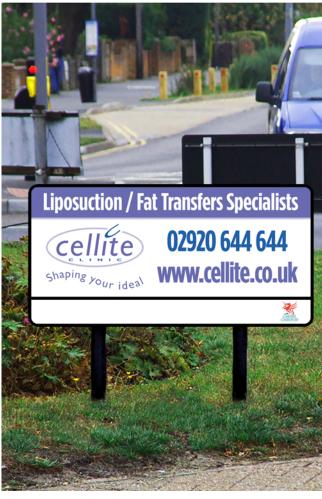

#### What can I include?

You may display your company name / logo along with a short business message and contact details in the form of a website, address or telephone number. Roundabout locations are exclusive to one sponsor. A set number of signs are permitted on each site, starting from 2 signs up to a total of 4 signs. Where two signs are permitted, these will always be positioned on the 2 main approach roads.