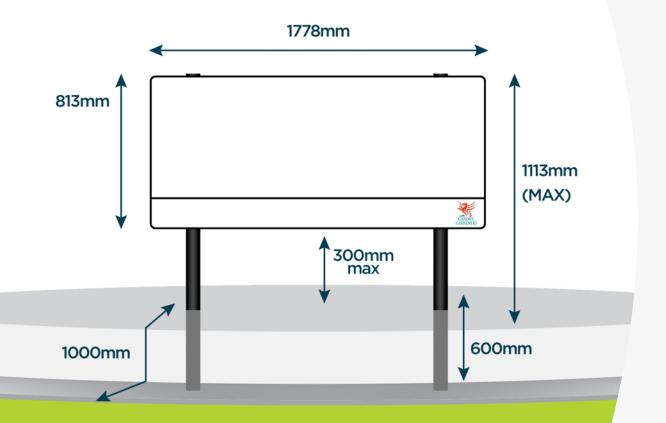

entral Link/Hemmingway Road

Excelsior Road (By Tesco Extra)

Ferry Road (adj to Ikea)

Ferry Road (bottom) Lidl

Ferry Road (middle)

Lamby Way Roundabout

Llantrisant Road/Clos Parc Radyr

Llantrisant Road/Danescourt Roundabout

Llantrisant Road/Heol Isaf

Llantrisant Road/Waterhall Road

Newport Road/Llaneirwg Way

Newport Road/Norwich Road

Ocean Way/Portmanmoor Road

Park Road/Kelston Road

Rhydelig Ave outside University Hospital Wales

Ynys Bridge/Ty Nant Road

Heliport Roundabout (Ocean Way/Rover Way)

Llanederyn Roundabout Park Inn (Circle Way East/West)

Jct 30 M4/A4232

Jct Heol Pontprennau/Dering Road

Newport Road/Southern Way, Penylan

Queensgate Jct/Pierhead Street/Central Link, Butetown

Culverhouse Cross/A4232/Cowbridge Road West

## Marketingforce artwork specifications



#### What can I include?

You may display your company name / logo along with a short business message and contact details in the form of a website, address or telephone number. Roundabout locations are exclusive to one sponsor. A set number of signs are permitted on each site, starting from 2 signs up to a total of 4 signs. Where two signs are permitted, these will always be positioned on the 2 main approach roads.

All artwork will be saved as high resolution pdf's in CMYK profile.

### How to enquire:

#### E-mail to:

jackie@marketingforce.co.uk

If you have any queries give us a call on:

01394 672 467