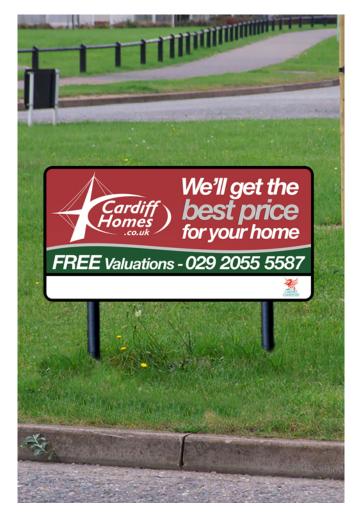

#### What can I include?

You may display your company name / logo along with a short business message and contact details in the form of a website, address or telephone number. Roundabout locations are exclusive to one sponsor. A set number of signs are permitted on each site, starting from 2 signs up to a total of 4 signs. Where two signs are permitted, these will always be positioned on the 2 main approach roads.