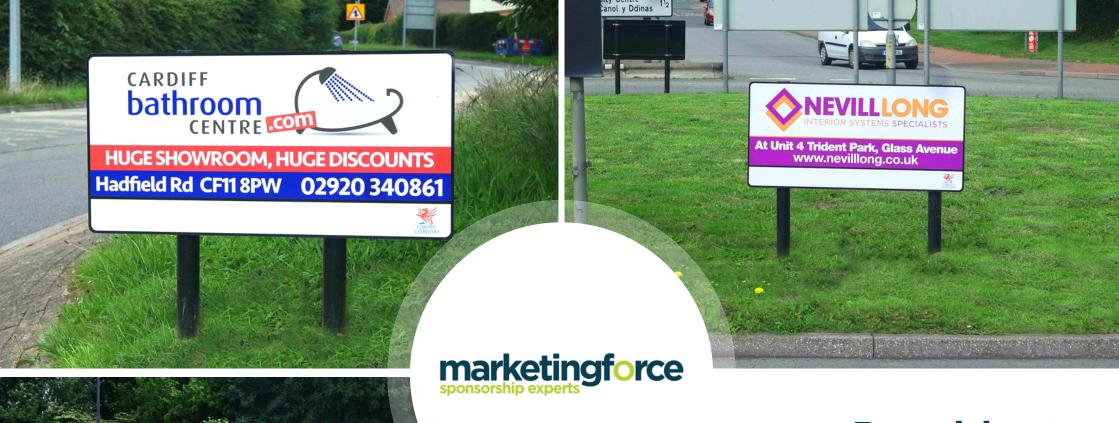

## Why roundabout signs?

Roundabout sponsorship provides a 24/7 advertising opportunity, viewed by 1,000's of road users every day.

#### What can I include?

You may display your company name / logo along with a short business message and contact details in the form of a website, address or telephone number. Roundabout locations are exclusive to one sponsor. A set number of signs are permitted on each site, starting from 2 signs up to a total of 4 signs. Where two signs are permitted, these will always be positioned on the 2 main approach roads.